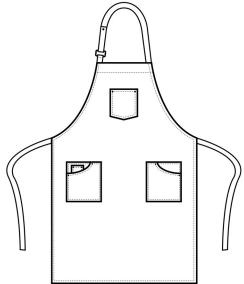

## Description

This full bib apron is designed with classic 'Chino' style accents for a cool and edgy uniform solution for bars and restaurants. There are three functional pockets for design and practicality, together with a simple pop-snap button fastener to secure the neckband in place.

#### **Product Features:**

- Centre top pocket
- 'Chino' style stitched pocket details with rivets
- Neckband with buckle and adjustable snap button fastening

### **Garment Sizes:**

33.86" long, 28.35" wide.

Top Pocket: 4.53" width, 5.51" depth

Bottom Pockets: 7.08" width, 7.87" depth

Wash Care: